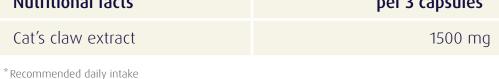

## **Food supplement**

with natural root bark extract from cat's claw (Uncaria tomentosa), standardized to an extraction ratio of 4:1 standardized.

| Nutritional facts  | per 3 capsules* |  |
|--------------------|-----------------|--|
| Cat's claw extract | 1500 mg         |  |